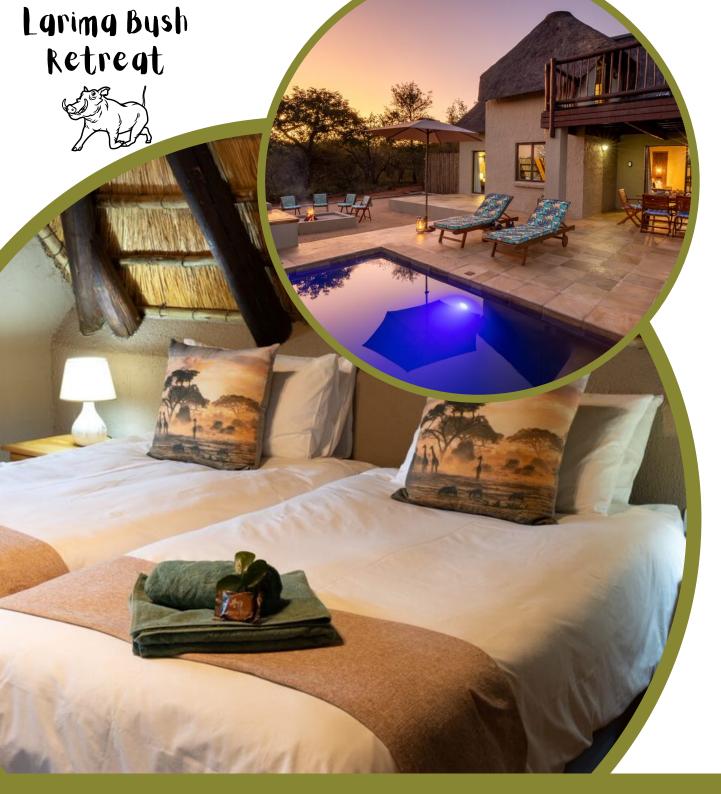

Home Away From

Home

Larima Bush Retreat was converted from one of the original 4 Sleeper Lodges built on Hoedspruit Wildlife Estate. An African safari feel that makes you feel closer to your surroundings. Larima Bush Retreat offers guests close encounters with the game roaming freely between the lodges within the Hoedspruit Wildlife Estate.

Refresh in the private swimming pool overlooking the bushveld with beautiful Marula, Mopani and Knob thorn trees on the property.